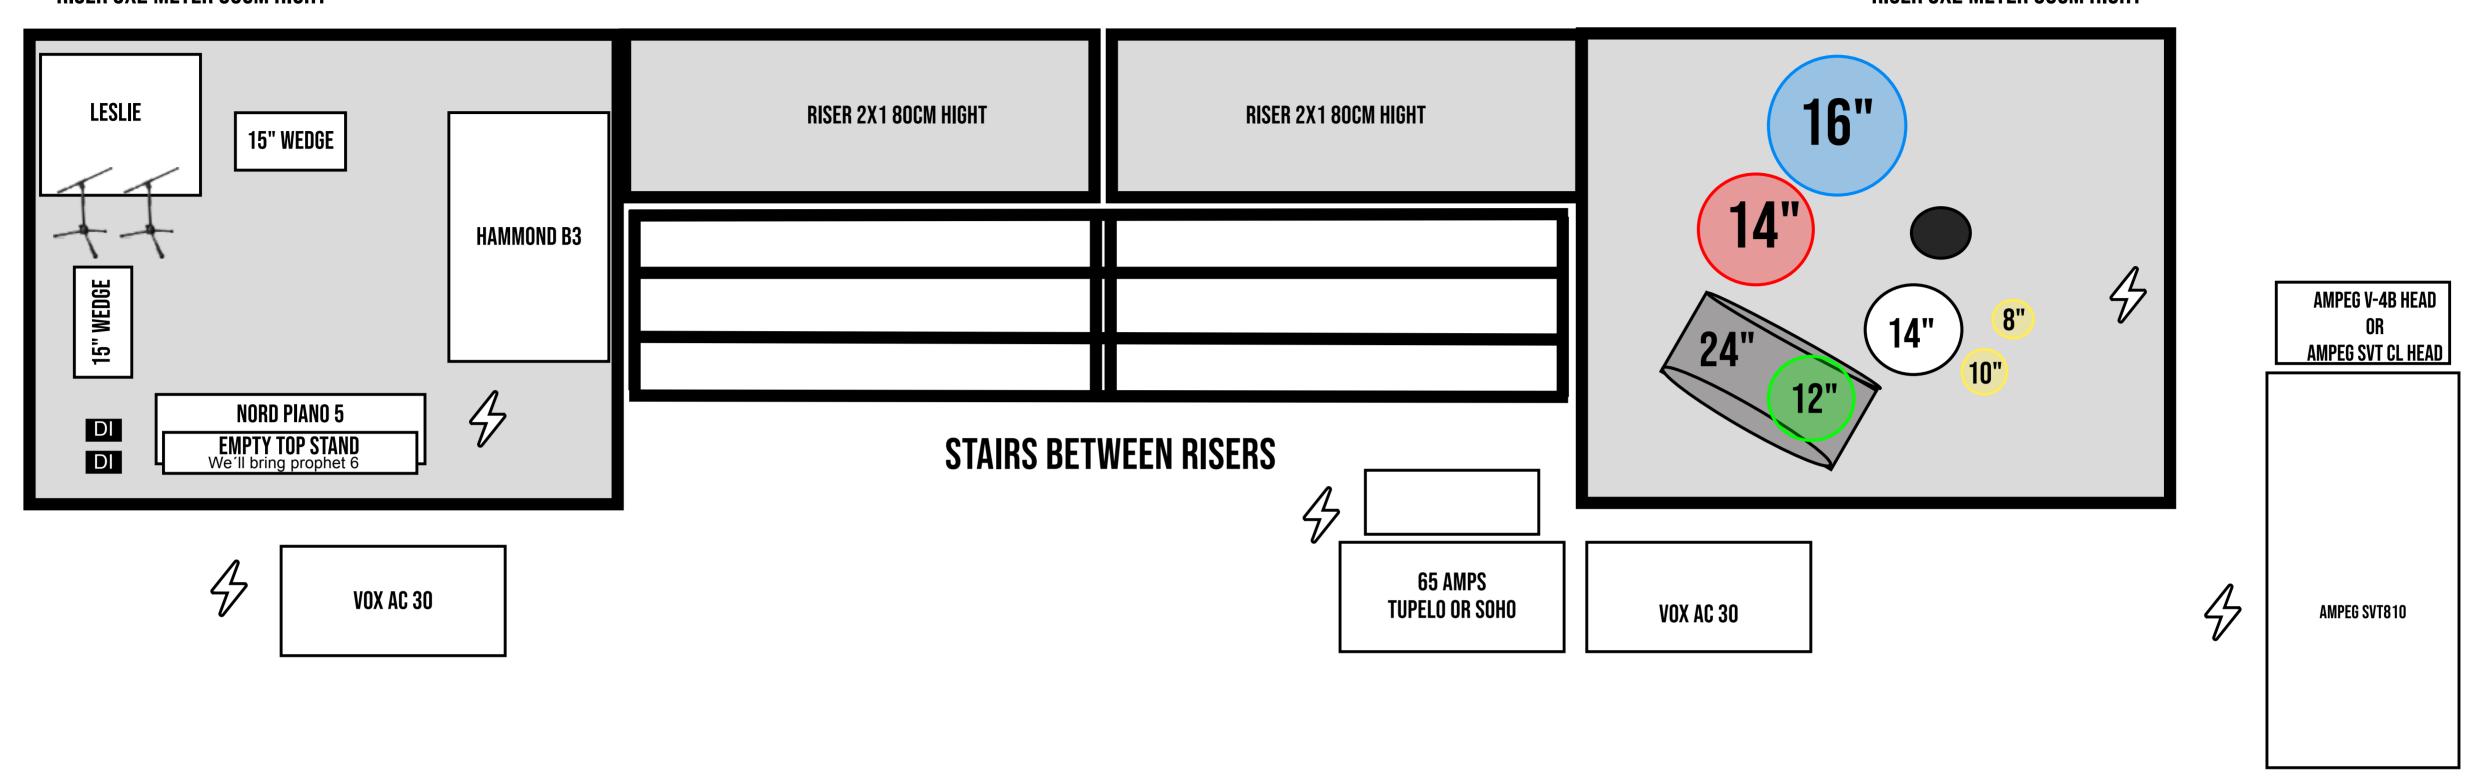

## **FESTIVALS ROTLAUS 2025**

| Drums – Ludwig classic mapple or similar                                                                                                                                                                    | Keyboards                                                                                                                                                                                               |
|-------------------------------------------------------------------------------------------------------------------------------------------------------------------------------------------------------------|---------------------------------------------------------------------------------------------------------------------------------------------------------------------------------------------------------|
| Shell pack 24» bass drum 14» snare 12» rack tom 14» floor tom 16» floor tom 8 & 10» roto toms                                                                                                               | Hammond B3 / C3 Leslie 147 / 122 Solid Double stack stand for keys Nord Stage 4 / Nord piano 5                                                                                                          |
| Stands and hardware 4x boom cymbal stands Snare stand x1 Hi-Hat stand (Prefer Pearl Eliminator) Tall stand for roto toms Drum Throne (round) Bass drum pedal (Pearl Eliminator or Tama Iron Cobra)          |                                                                                                                                                                                                         |
| Amplifiers (all amps should be tested)  2x Vox AC30  1x Head: 65Amps Tupelo/Soho, Friedman Smallbox, Marshall JTM  1x Cabinet: 212 65- Blue line, Friedman, Orange  1 x Ampeg SVT-810  1x Ampeg SVT CL Head | Stands 3 high tripod stands, vocals in front 2 high round base stands, drum riser 4 small round base stands, drum riser 2 small round base stands, keyboard riser                                       |
| Monitoring 4 Ch. Stereo Shure PSM 1000 2x 15» wedge, keyboard riser 2x 15» wedge center front stage                                                                                                         | Signal - Mics - Cable  2x stereo DI for keys, keyboard riser  2x Shure SM57 for leslie, keyboard riser  2x Shure SM7B for guitar amps  2x Shure SM57 for guitar amps  Cables for all equipment on stage |