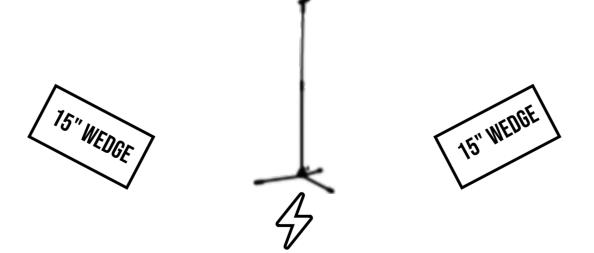

## **FESTIVALS ROTLAUS 2025**

| Drums – Ludwig classic mapple or similar                                                                                                                                                                    | Keyboards                                                                                                                                                                                               |
|-------------------------------------------------------------------------------------------------------------------------------------------------------------------------------------------------------------|---------------------------------------------------------------------------------------------------------------------------------------------------------------------------------------------------------|
| Shell pack 24» bass drum 14» snare 12» rack tom 14» floor tom 16» floor tom 8 & 10» roto toms                                                                                                               | Hammond B3 / C3 Leslie 147 / 122 Solid Double stack stand for keys Nord Stage 4 / Nord piano 5                                                                                                          |
| Stands and hardware 4x boom cymbal stands Snare stand x1 Hi-Hat stand (Prefer Pearl Eliminator) Tall stand for roto toms Drum Throne (round) Bass drum pedal (Pearl Eliminator or Tama Iron Cobra)          |                                                                                                                                                                                                         |
| Amplifiers (all amps should be tested)  2x Vox AC30  1x Head: 65Amps Tupelo/Soho, Friedman Smallbox, Marshall JTM  1x Cabinet: 212 65- Blue line, Friedman, Orange  1 x Ampeg SVT-810  1x Ampeg SVT CL Head | Stands 3 high tripod stands, vocals in front 2 high round base stands, drum riser 4 small round base stands, drum riser 2 small round base stands, keyboard riser                                       |
| Monitoring 4 Ch. Stereo Shure PSM 1000 2x 15» wedge, keyboard riser 2x 15» wedge center front stage                                                                                                         | Signal - Mics - Cable  2x stereo DI for keys, keyboard riser  2x Shure SM57 for leslie, keyboard riser  2x Shure SM7B for guitar amps  2x Shure SM57 for guitar amps  Cables for all equipment on stage |